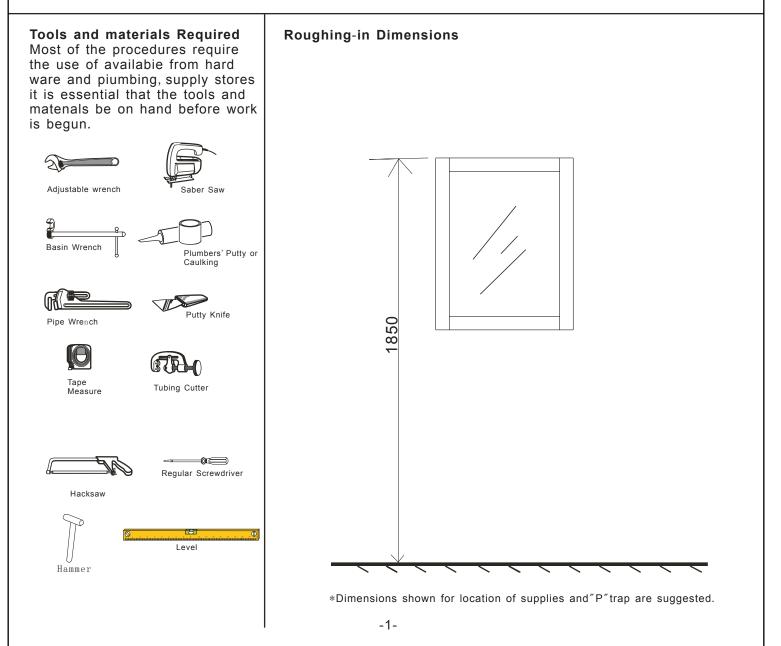

## ALL INSTALLATION PROCEDURES MUST COMPLY IN STRICT ACCORDANCE WITH APPLICABLE LOCAL PLUMBING AND BUILDING CODES

1. Use the track level bar, tape measure and pencil to mark the installation holes in the place of installation.