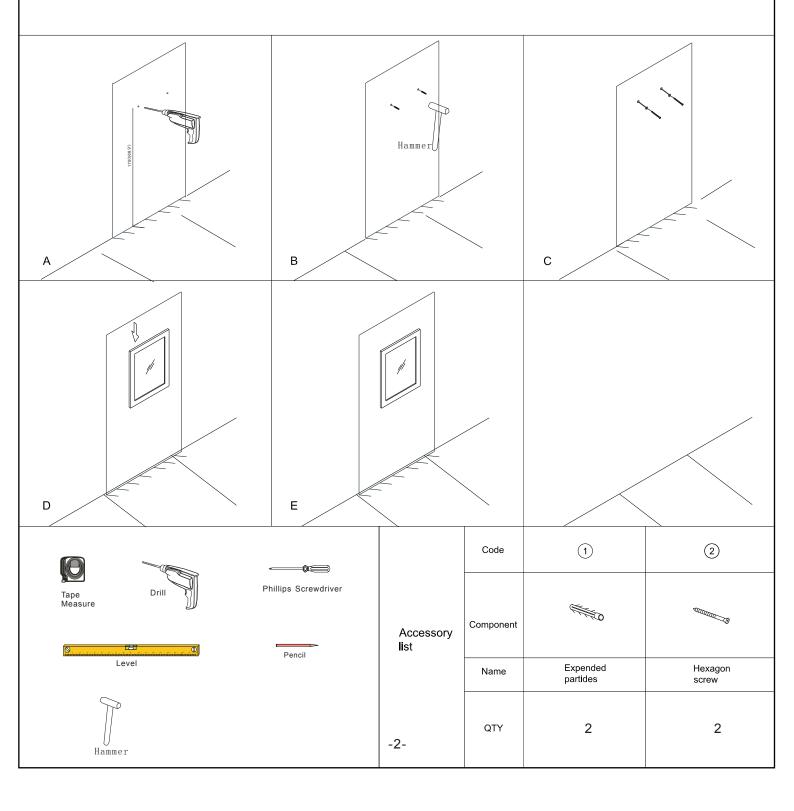

## ALL INSTALLATION PROCEDURES MUST COMPLY IN STRICT ACCORDANCE WITH APPLICABLE LOCAL PLUMBING AND BUILDING CODES

1. Use the track level bar, tape measure and pencil to mark the installation holes in the place of installation.

2.Use the percussion drill which installed drill to bore a hole in which you marked before.

3.Use the hammer put the "1" (screw cover) into the drilled holes inside.

4. Let the "2" corresponding hole to the "1" (screw cover).

5.Let the Well assembled Mirror put ong the wall .